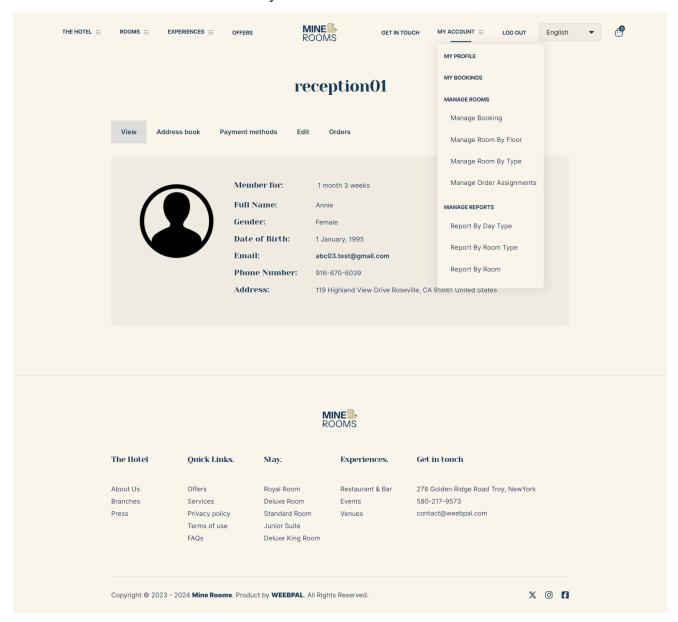

### 2. Menu item when hover my account

### 11. My account and activity

URL: https://hotel.stage.mine-rooms.com/user/11