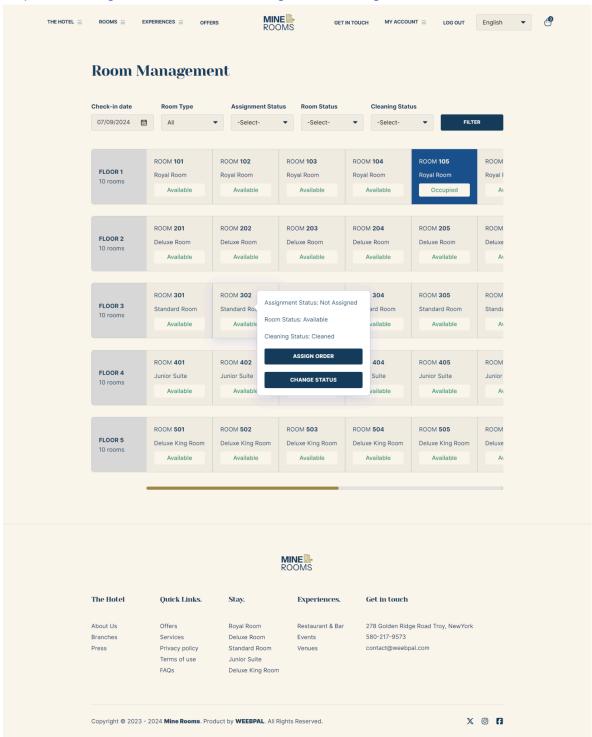

### 6. Manage Room By Floor

URL: https://hotel.stage.mine-rooms.com/manage/room-management

### 7.1. Assign order popup