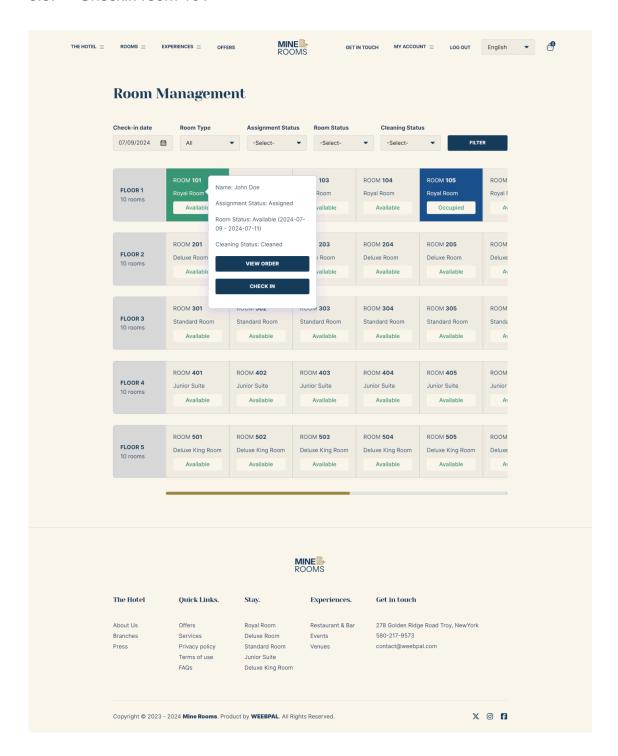

#### 6.3. Checkin room 101

| ROOM 101             | ×             |
|----------------------|---------------|
| ROOM TYPE ROYAL ROOM | Phòng trống   |
| FLOOR 1              |               |
| Full Name *          | ID Number *   |
| Joe Pham             | 34234234324   |
| Phone *              | Mail          |
| 0934234234           | joe@gmail.com |
|                      |               |
| SAVE                 | CANCEL        |