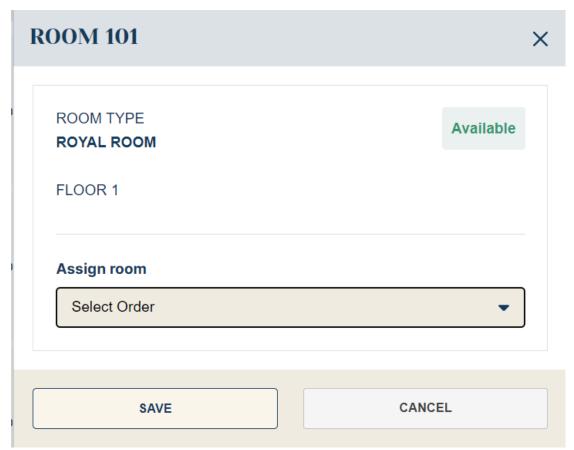

|          |
| Change Room                         |          |
| Room 103                            | •        |
|                                     |          |
| SAVE                                | CANCEL   |





#### 6.5. Order Food & Drink Room 103













#### 6.6. Change status room 103







| CHANGE ROOM STATUS   | ×          |
|----------------------|------------|
| Room:                | 103        |
| Room Type:           | Royal Room |
| Room Status *        |            |
| Waiting for checkout | •          |
|                      |            |
| SAVE                 |            |





#### 6.7. Checkout room 103













## 7. Manage Room By Type

URL: https://hotel.stage.mine-rooms.com/manage/room-status







### 7.1. Assign order popup







#### 7.2. Change room status popup







7.3. Order food & drink popup room 103







#### 7.4. Change room popup







## 8. Report By Day Type

URL: https://hotel.stage.mine-rooms.com/report-by-day-type







### 9. Report By Room Type

URL: <a href="https://hotel.stage.mine-rooms.com/report-by-room-type">https://hotel.stage.mine-rooms.com/report-by-room-type</a>







### 10. Report by Room

URL: https://hotel.stage.mine-rooms.com/report-by-room







### 11. My account and activity

URL: https://hotel.stage.mine-rooms.com/user/11







#### 11.1. Edit Account

URL: https://hotel.stage.mine-rooms.com/user/11/edit







## 12. My booking

URL: <a href="https://hotel.stage.mine-rooms.com/my-bookings">https://hotel.stage.mine-rooms.com/my-bookings</a>