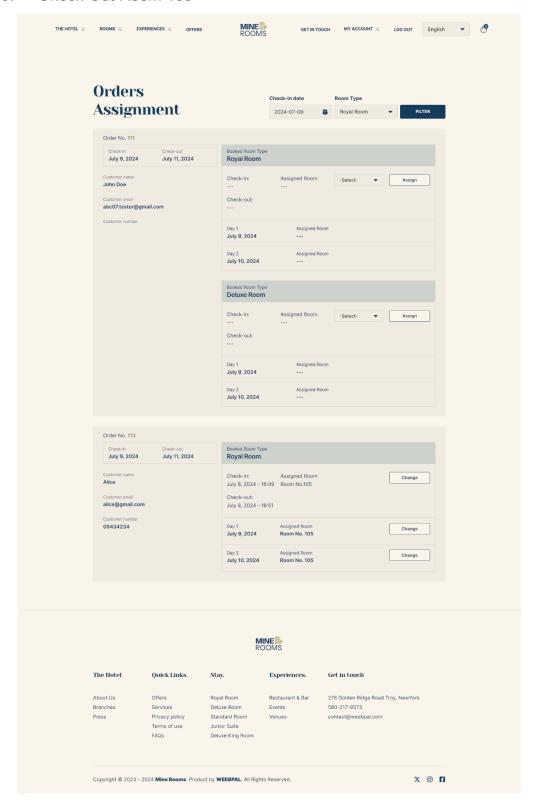

### 5. Manage Order Assignments

URL: <a href="https://hotel.stage.mine-rooms.com/manage/order-assignments">https://hotel.stage.mine-rooms.com/manage/order-assignments</a>