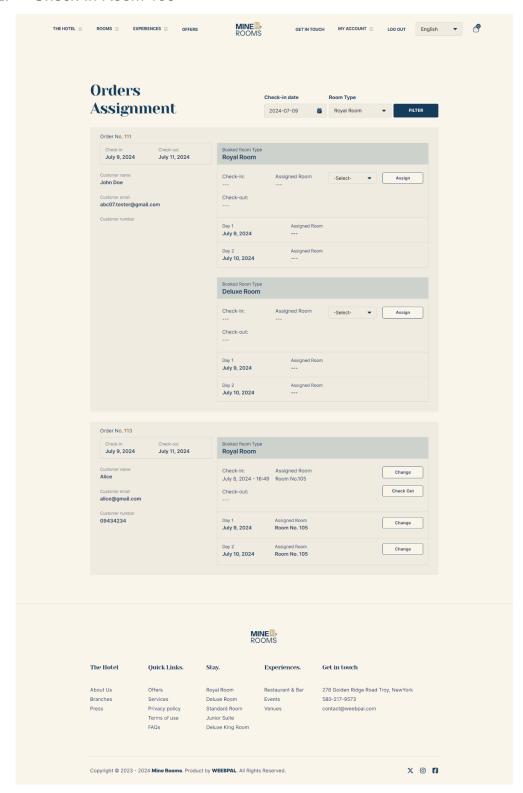

#### 5.2. Check-In Room 105

| ROOM 105             | ×                     |
|----------------------|-----------------------|
| ROOM TYPE ROYAL ROOM | Phòng trống           |
| FLOOR 1              |                       |
| Full Name *          | ID Number *           |
| Alice Nguyen         | 34242342342           |
| Phone *              | Mail                  |
| 094234242            | alicenguyen@gmail.com |
|                      |                       |
| SAVE                 | CANCEL                |