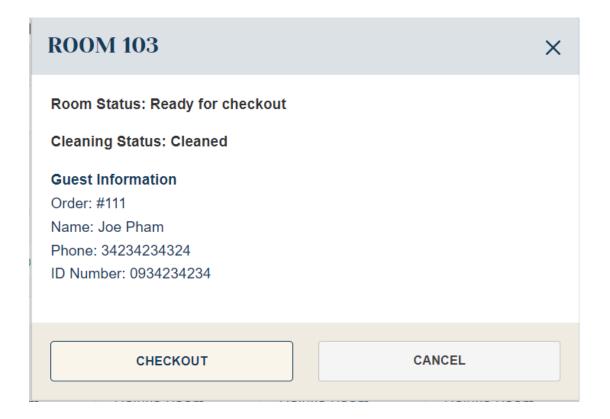

|
| Name: Joe Pham                      |          |
| Phone: 34234234324                  |          |
| ID Number: 0934234234               |          |
| Change Room                         |          |
| Room 103                            | •        |
|                                     |          |
| SAVE                                | CANCEL   |





#### 6.5. Order Food & Drink Room 103













#### 6.6. Change status room 103







| CHANGE ROOM STATUS   | ×          |
|----------------------|------------|
| Room:                | 103        |
| Room Type:           | Royal Room |
| Room Status *        |            |
| Waiting for checkout | •          |
|                      |            |
| SAVE                 |            |





#### 6.7. Checkout room 103













## 7. Manage Room By Type

URL: https://hotel.stage.mine-rooms.com/manage/room-status







### 7.1. Assign order popup







#### 7.2. Change room status popup







7.3. Order food & drink popup room 103







#### 7.4. Change room popup







## 8. Report By Day Type

URL: https://hotel.stage.mine-rooms.com/report-by-day-type







### 9. Report By Room Type

URL: <a href="https://hotel.stage.mine-rooms.com/report-by-room-type">https://hotel.stage.mine-rooms.com/report-by-room-type</a>







### 10. Report by Room

URL: https://hotel.stage.mine-rooms.com/report-by-room







### 11. My account and activity

URL: https://hotel.stage.mine-rooms.com/user/11







#### 11.1. Edit Account

URL: https://hotel.stage.mine-rooms.com/user/11/edit







## 12. My booking

URL: <a h