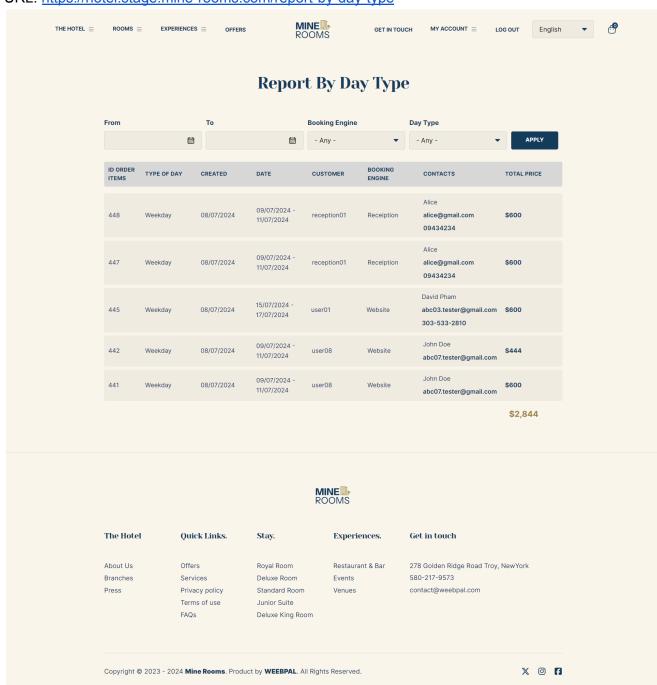

## 8. Report By Day Type

URL: https://hotel.stage.mine-rooms.com/report-by-day-type