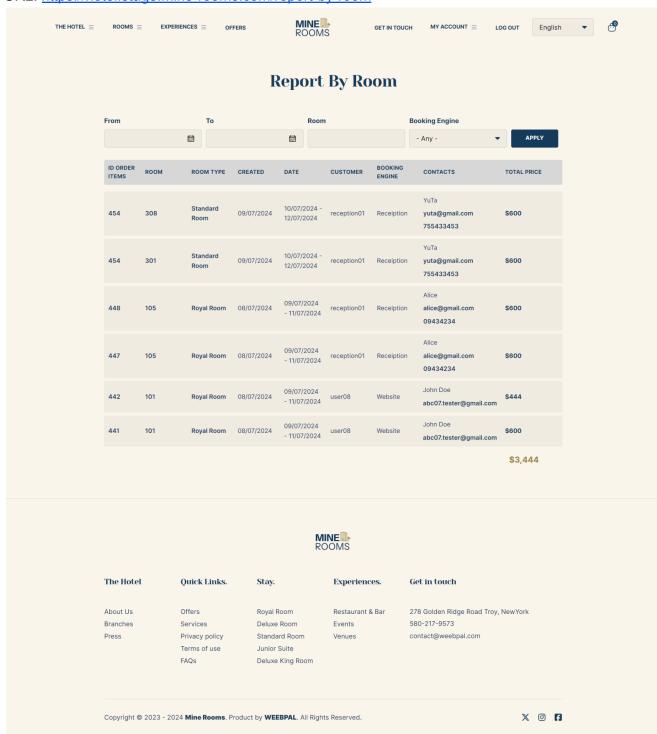

| Royal Room |
| Room Status *        |            |
| Waiting for checkout | •          |
|                      |            |
| SAVE                 |            |





#### 6.7. Checkout room 103













## 7. Manage Room By Type

URL: https://hotel.stage.mine-rooms.com/manage/room-status







### 7.1. Assign order popup







#### 7.2. Change room status popup







7.3. Order food & drink popup room 103







#### 7.4. Change room popup







## 8. Report By Day Type

URL: https://hotel.stage.mine-rooms.com/report-by-day-type







### 9. Report By Room Type

URL: <a href="https://hotel.stage.mine-rooms.com/report-by-room-type">https://hotel.stage.mine-rooms.com/report-by-room-type</a>







### 10. Report by Room

URL: https://hotel.stage.mine-rooms.com/report-by-room







### 11. My account and activity

URL: https://hotel.stage.mine-rooms.com/user/11







#### 11.1. Edit Account

URL: https://hotel.stage.mine-rooms.com/user/11/edit







## 12. My booking

URL: <a href="https://hotel.stage.mine-rooms.com/my-bookings">https://hotel.stage.mine-rooms.com/my-bookings</a>