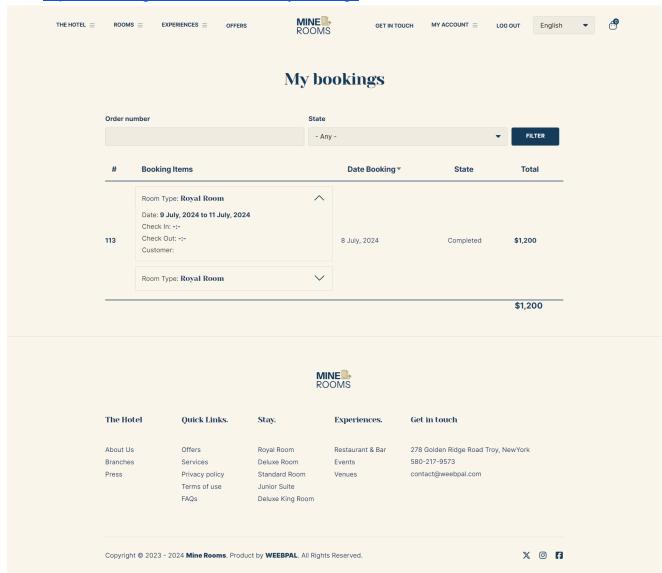

## 12. My booking

URL: <a href="https://hotel.stage.mine-rooms.com/my-bookings">https://hotel.stage.mine-rooms.com/my-bookings</a>