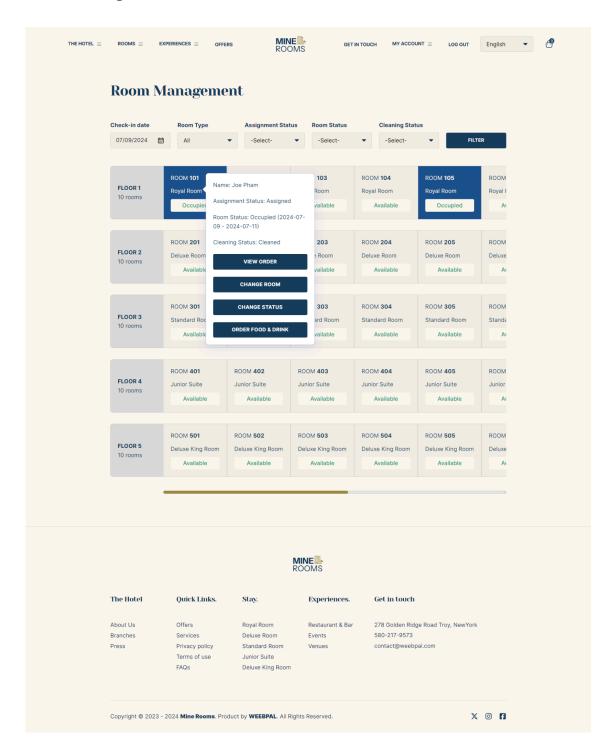

#### 6.4. Change room 103

| ROOM 101                            | ×        |
|-------------------------------------|----------|
| ROOM TYPE ROYAL ROOM                | Occupied |
| FLOOR 1                             |          |
| Guest Information                   |          |
| Guest Stay: 2024-07-09 - 2024-07-11 |          |
| Order: #111                         |          |
| Name: Joe Pham                      |          |
| Phone: 34234234324                  |          |
| ID Number: 0934234234               |          |
| Change Room                         |          |
| Room 103                            | •        |
|                                     |          |
| SAVE                                | CANCEL   |