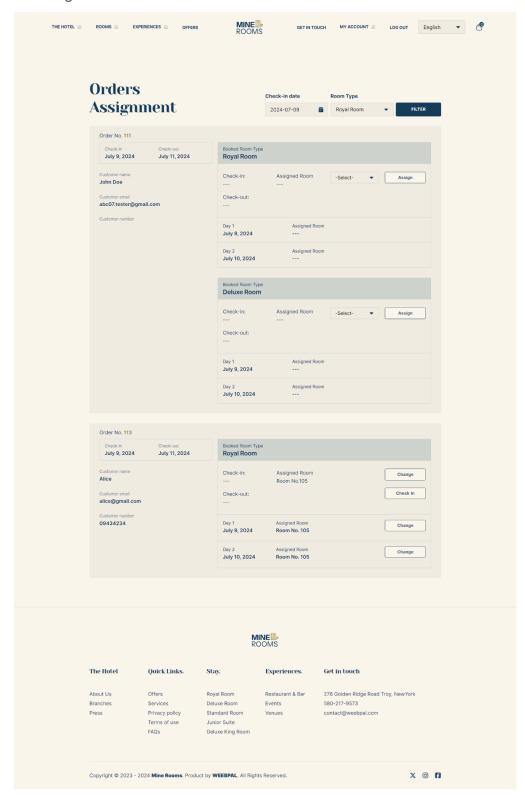

| 33 |
| 10. Report by Room                     | 34 |
| 11. My account and activity            | 35 |
| 11.1. Edit Account                     | 36 |





### 1. Login

URL: https://hotel.stage.mine-rooms.com/user/login







### 2. Menu item when hover my account







### 3. Book by hotel

URL: <a href="https://hotel.stage.mine-rooms.com/reception/checkout">https://hotel.stage.mine-rooms.com/reception/checkout</a>













#### 4. Manage Booking

URL: <a href="https://hotel.stage.mine-rooms.com/manage/booking">https://hotel.stage.mine-rooms.com/manage/booking</a>







### 5. Manage Order Assignments

URL: <a href="https://hotel.stage.mine-rooms.com/manage/order-assignments">https://hotel.stage.mine-rooms.com/manage/order-assignments</a>







#### 5.1. Assign Room 105







#### 5.2. Check-In Room 105







| ROOM 105             | ×                     |
|----------------------|-----------------------|
| ROOM TYPE ROYAL ROOM | Phòng trống           |
| FLOOR 1              |                       |
| Full Name *          | ID Number *           |
| Alice Nguyen         | 34242342342           |
| Phone *              | Mail                  |
| 094234242            | alicenguyen@gmail.com |
|                      |                       |
| SAVE                 | CANCEL                |





#### 5.3. Check-Out Room 105







### 6. Manage Room By Floor

URL: https://hotel.stage.mine-rooms.com/manage/room-management







#### 6.1. Assign room 101













#### 6.2. View Order Room 101







#### 6.3. Checkin room 101







| ROOM 101