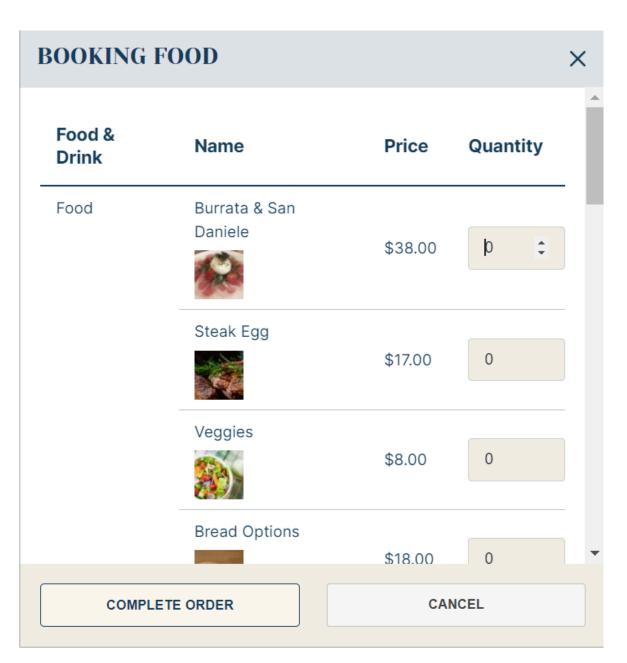

#### 6.4. Change room 103







| ROOM 101                            | ×        |
|-------------------------------------|----------|
| ROOM TYPE ROYAL ROOM                | Occupied |
| FLOOR 1                             |          |
| Guest Information                   |          |
| Guest Stay: 2024-07-09 - 2024-07-11 |          |
| Order: #111                         |          |
| Name: Joe Pham                      |          |
| Phone: 34234234324                  |          |
| ID Number: 0934234234               |          |
| Change Room                         |          |
| Room 103                            | •        |
|                                     |          |
| SAVE                                | CANCEL   |





#### 6.5. Order Food & Drink Room 103













#### 6.6. Change status room 103







| CHANGE ROOM STATUS   | ×          |
|----------------------|------------|
| Room:                | 103        |
| Room Type:           | Royal Room |
| Room Status *        |            |
| Waiting for checkout | •          |
|                      |            |
| SAVE                 |            |





#### 6.7. Checkout room 103













## 7. Manage Room By Type

URL: https://hotel.stage.mine-rooms.com/manage/room-status







### 7.1. Assign order popup







#### 7.2. Change room status popup







7.3. Order food & drink popup room 103







#### 7.4. Change room popup







## 8. Report By Day Type

URL: https://hotel.stage.mine-rooms.com/report-by-day-type







### 9. Report By Room Type

URL: <a href="https://hotel.stage