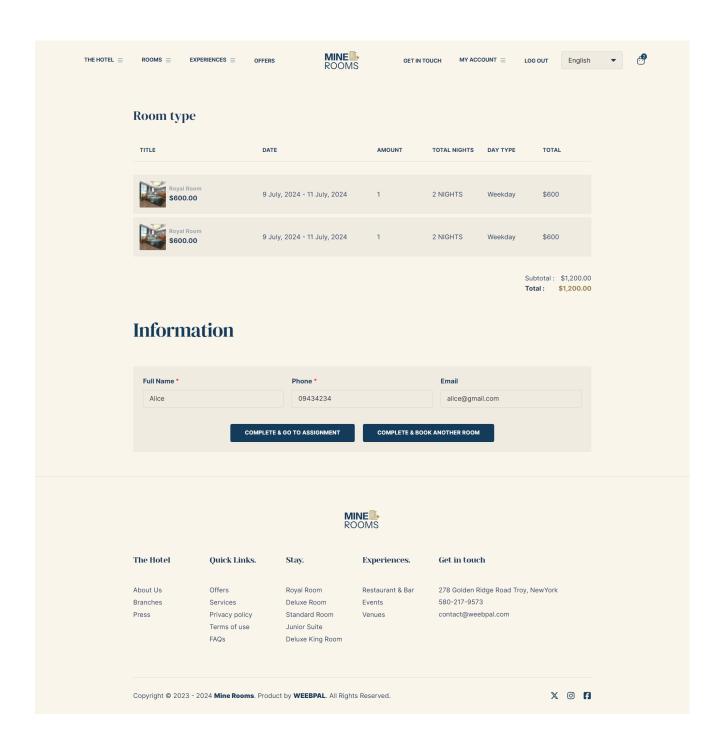

### 3. Book by hotel

URL: <a href="https://hotel.stage.mine-rooms.com/reception/checkout">https://hotel.stage.mine-rooms.com/reception/checkout</a>