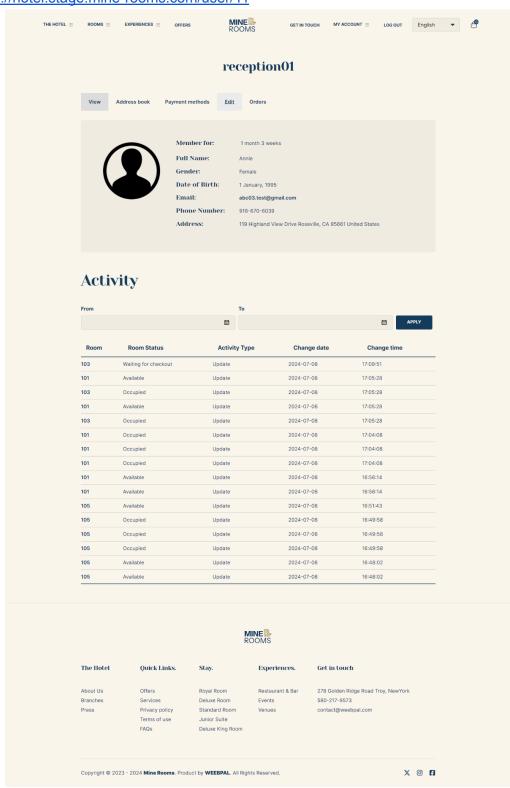

### 11. My account and activity

URL: https://hotel.stage.mine-rooms.com/user/11