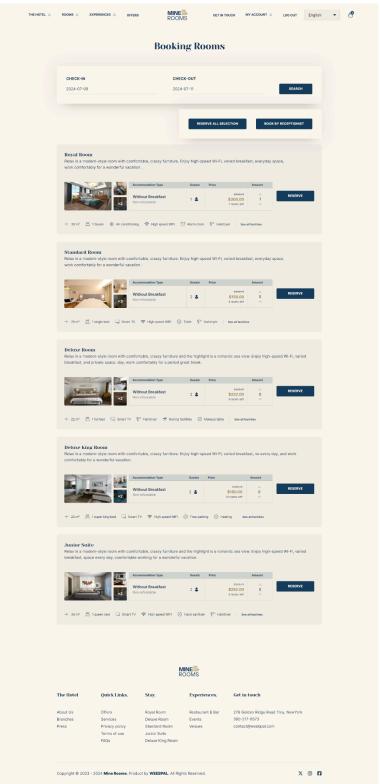

### 3. Book by hotel

URL: <a href="https://hotel.stage.mine-rooms.com/reception/checkout">https://hotel.stage.mine-rooms.com/reception/checkout</a>