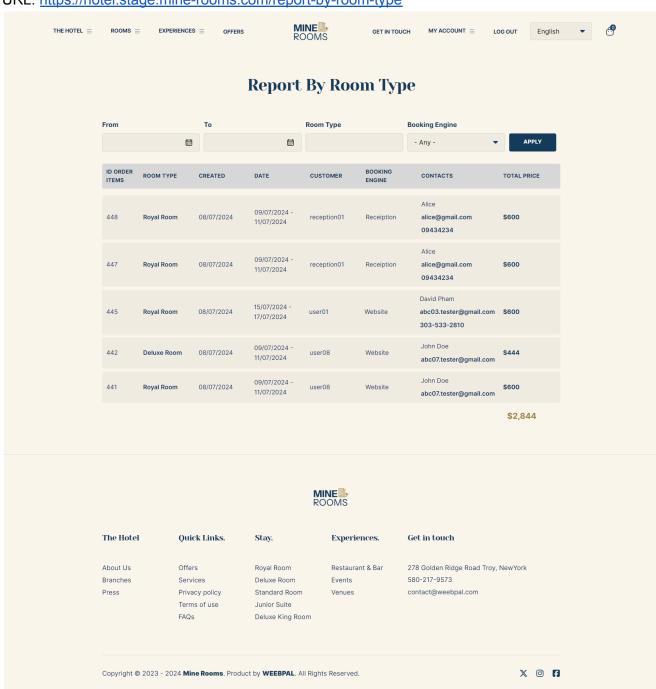

### 9. Report By Room Type

URL: <a href="https://hotel.stage.mine-rooms.com/report-by-room-type">https://hotel.stage.mine-rooms.com/report-by-room-type</a>