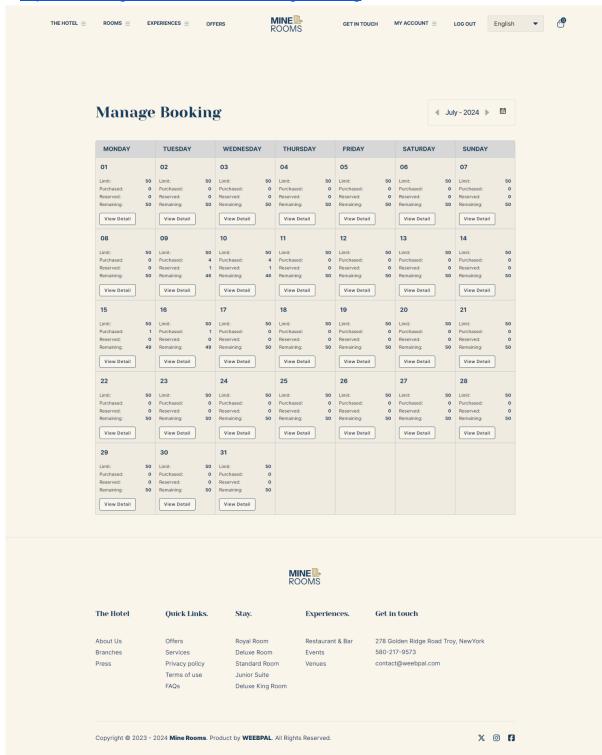

#### 4. Manage Booking

URL: <a href="https://hotel.stage.mine-rooms.com/manage/booking">https://hotel.stage.mine-rooms.com/manage/booking</a>