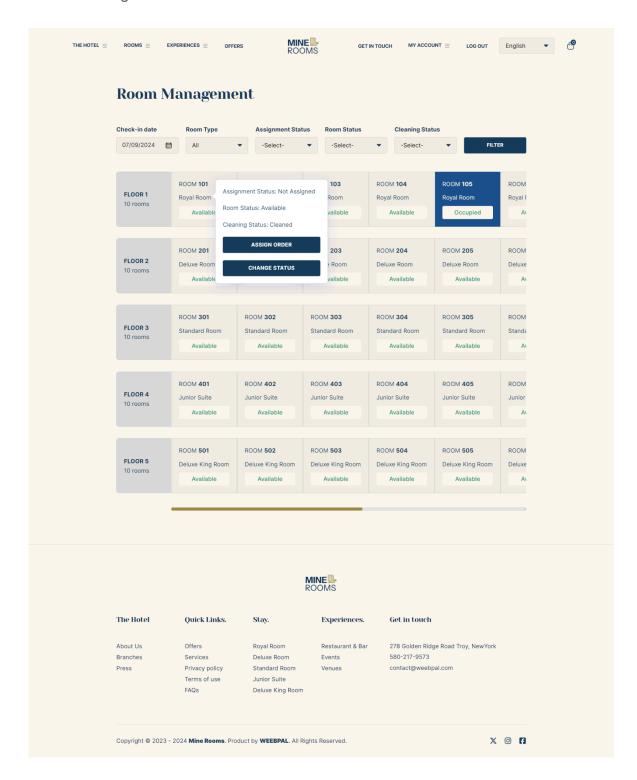

### 6. Manage Room By Floor

URL: https://hotel.stage.mine-rooms.com/manage/room-management

### 7.1. Assign order popup