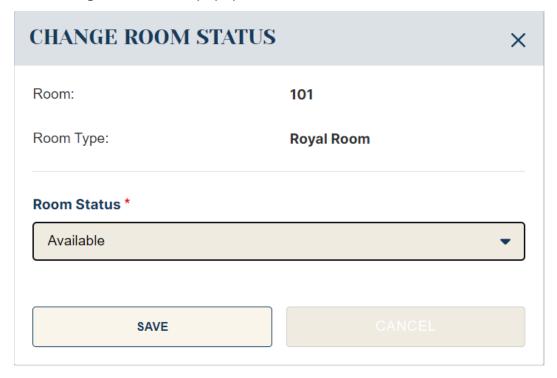

|          |
| Room 103                            | •        |
|                                     |          |
| SAVE                                | CANCEL   |





#### 6.5. Order Food & Drink Room 103













#### 6.6. Change status room 103







| CHANGE ROOM STATUS   | ×          |
|----------------------|------------|
| Room:                | 103        |
| Room Type:           | Royal Room |
| Room Status *        |            |
| Waiting for checkout | •          |
|                      |            |
| SAVE                 |            |





#### 6.7. Checkout room 103













## 7. Manage Room By Type

URL: https://hotel.stage.mine-rooms.com/manage/room-status







### 7.1. Assign order popup







#### 7.2. Change room status popup







7.3. Order food & drink popup room 103







#### 7.4. Change room popup







## 8. Report By Day Type

URL: https://hotel.stage.mine-rooms.com/report-by-day-type







### 9. Report By Room Type

URL: <a href="https://hotel.stage.mine-rooms.com/report-by-room-type">https://hotel.stage.mine-rooms.com/report-by-room-type</a>







### 10. Report by Room

URL: https://hotel.stage.mine-rooms.com/report-by-room







### 11. My account and activity

URL: https://hotel.stage.mine-rooms.com/user/11







#### 11.1. Edit Account

URL: https://hotel.stage.mine-rooms.com/user/11/edit







## 12. My booking

URL: <a href="https://hotel.stage.mine-rooms.com/my-bookings">https://hotel.stage.mine-rooms.com/my-bookings</a>