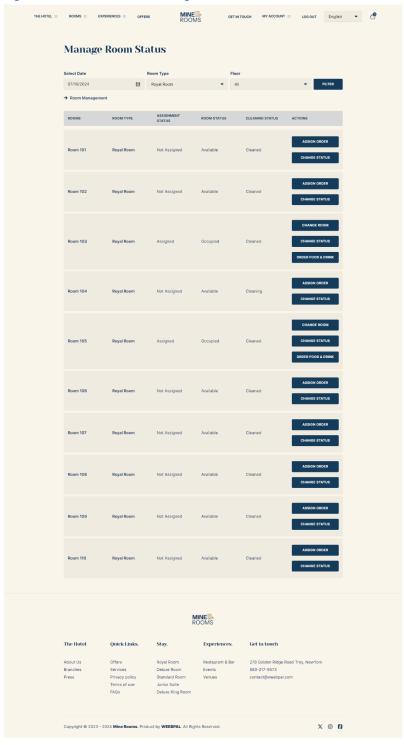

## 7. Manage Room By Type

URL: https://hotel.stage.mine-rooms.com/manage/room-status