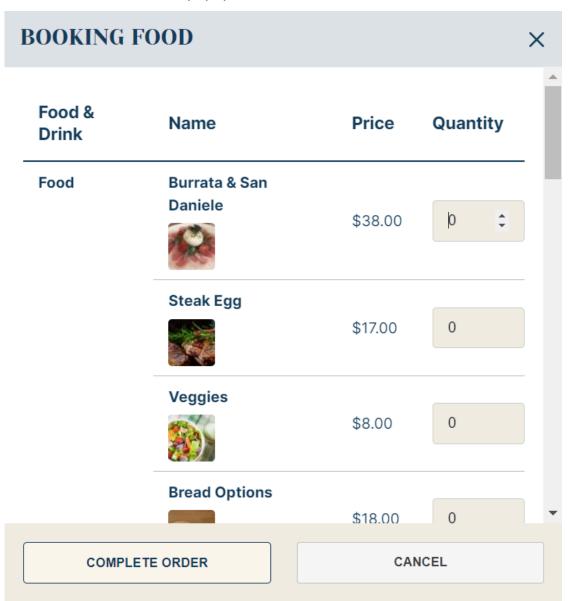

3                            | •        |
|                                     |          |
| SAVE                                | CANCEL   |





#### 6.5. Order Food & Drink Room 103













#### 6.6. Change status room 103







| CHANGE ROOM STATUS   | ×          |
|----------------------|------------|
| Room:                | 103        |
| Room Type:           | Royal Room |
| Room Status *        |            |
| Waiting for checkout | •          |
|                      |            |
| SAVE                 |            |





#### 6.7. Checkout room 103













## 7. Manage Room By Type

URL: https://hotel.stage.mine-rooms.com/manage/room-status







### 7.1. Assign order popup







#### 7.2. Change room status popup







7.3. Order food & drink popup room 103







#### 7.4. Change room popup







## 8. Report By Day Type

URL: https://hotel.stage.mine-rooms.com/report-by-day-type







### 9. Report By Room Type

URL: <a href="https://hotel.stage.mine-rooms.com/report-by-room-type">https://hotel.stage.mine-rooms.com/report-by-room-type</a>







### 10. Report by Room

URL: https://hotel.stage.mine-rooms.com/report-by-room







### 11. My account and activity

URL: https://hotel.stage.mine-rooms.com/user/11







#### 11.1. Edit Account

URL: https://hotel.stage.mine-rooms.com/user/11/edit







## 12. My booking

URL: <a href="https://hotel.stage.mine-rooms.com/my-bookings">https://hotel.stage.mine-rooms.com/my-bookings</a>