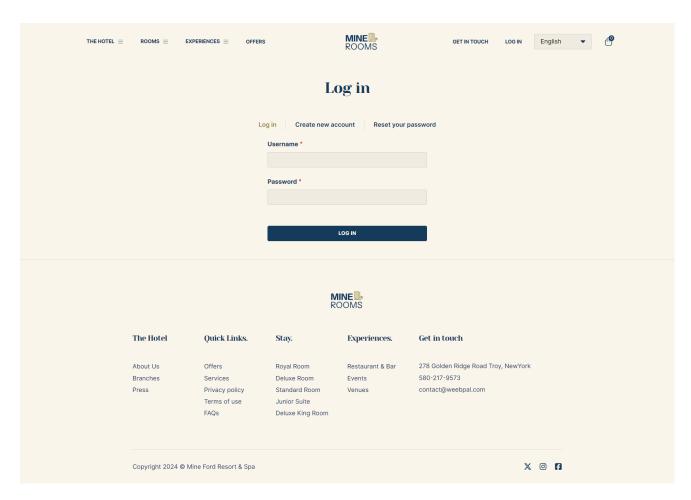

| 16 |
| 6.3. Checkin room 101                  | 17 |
| 6.4. Change room 103                   | 19 |
| 6.5. Order Food & Drink Room 103       | 21 |
| 6.6. Change status room 103            | 23 |
| 6.7. Checkout room 103                 | 25 |
| 7. Manage Room By Type                 | 27 |
| 7.1. Assign order popup                | 28 |
| 7.2. Change room status popup          | 29 |
| 7.3. Order food & drink popup room 103 | 30 |
| 7.4. Change room popup                 | 31 |
| 8. Report By Day Type                  | 32 |
| 9. Report By Room Type                 | 33 |
| 10. Report by Room                     | 34 |
| 11. My account and activity            | 35 |
| 11.1. Edit Account                     | 36 |





### 1. Login

URL: https://hotel.stage.mine-rooms.com/user/login







### 2. Menu item when hover my account







### 3. Book by hotel

URL: <a href="https://hotel.stage.mine-rooms.com/reception/checkout">https://hotel.stage.mine-rooms.com/reception/checkout</a>













#### 4. Manage Booking

URL: <a href="https://hotel.stage.mine-rooms.com/manage/booking">https://hotel.stage.mine-rooms.com/manage/booking</a>







### 5. Manage Order Assignments

URL: <a href="https://hotel.stage.mine-rooms.com/manage/order-assignments">https://hotel.stage.mine-rooms.com/manage/order-assignments</a>







#### 5.1. Assign Room 105







#### 5.2. Check-In Room 105







| ROOM 105             | ×                     |
|----------------------|-----------------------|
| ROOM TYPE ROYAL ROOM | Phòng trống           |
| FLOOR 1              |