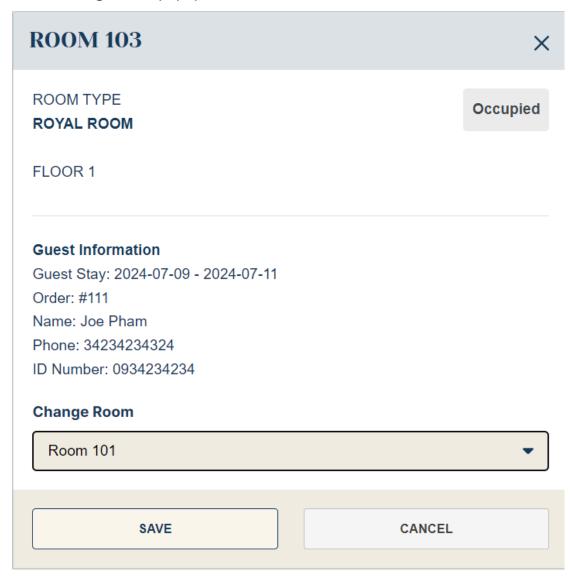

#### 6.4. Change room 103

| ROOM 101                            | ×        |
|-------------------------------------|----------|
| ROOM TYPE ROYAL ROOM                | Occupied |
| FLOOR 1                             |          |
| Guest Information                   |          |
| Guest Stay: 2024-07-09 - 2024-07-11 |          |
| Order: #111                         |          |
| Name: Joe Pham                      |          |
| Phone: 34234234324                  |          |
| ID Number: 0934234234               |          |
| Change Room                         |          |
| Room 103                            | •        |
|                                     |          |
| SAVE                                | CANCEL   |