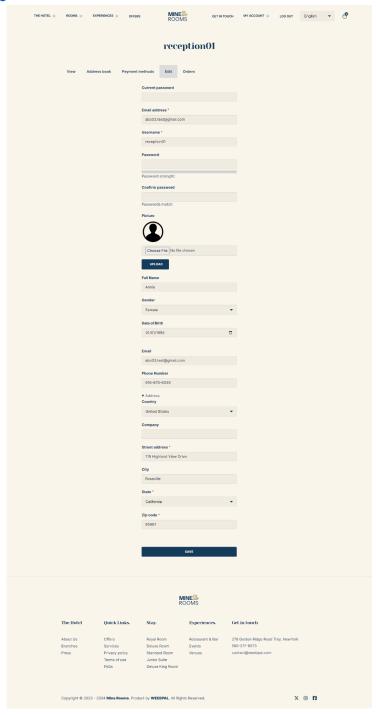

### 6.7. Checkout room 103













## 7. Manage Room By Type

URL: https://hotel.stage.mine-rooms.com/manage/room-status







### 7.1. Assign order popup







#### 7.2. Change room status popup







7.3. Order food & drink popup room 103







#### 7.4. Change room popup







## 8. Report By Day Type

URL: https://hotel.stage.mine-rooms.com/report-by-day-type







### 9. Report By Room Type

URL: <a href="https://hotel.stage.mine-rooms.com/report-by-room-type">https://hotel.stage.mine-rooms.com/report-by-room-type</a>







### 10. Report by Room

URL: https://hotel.stage.mine-rooms.com/report-by-room







### 11. My account and activity

URL: https://hotel.stage.mine-rooms.com/user/11







#### 11.1. Edit Account

URL: https://hotel.stage.mine-rooms.com/user/11/edit







## 12. My booking

URL: <a href="https://hotel.stage.mine-rooms.com/my-bookings">https://hotel.stage.mine-rooms.com/my-bookings</a>