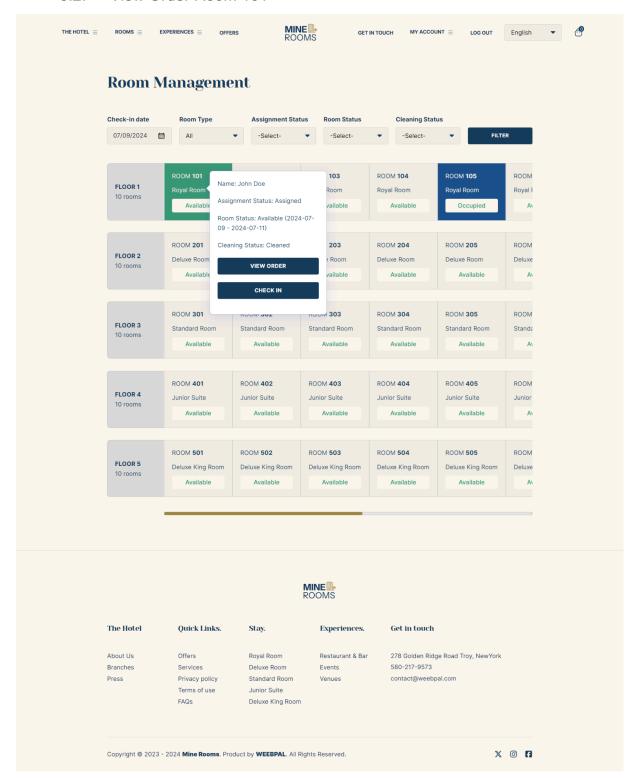

ge/order-assignments</a>







#### 5.1. Assign Room 105







#### 5.2. Check-In Room 105







| ROOM 105             | ×                     |
|----------------------|-----------------------|
| ROOM TYPE ROYAL ROOM | Phòng trống           |
| FLOOR 1              |                       |
| Full Name *          | ID Number *           |
| Alice Nguyen         | 34242342342           |
| Phone *              | Mail                  |
| 094234242            | alicenguyen@gmail.com |
|                      |                       |
| SAVE                 | CANCEL                |





#### 5.3. Check-Out Room 105







### 6. Manage Room By Floor

URL: https://hotel.stage.mine-rooms.com/manage/room-management







#### 6.1. Assign room 101













#### 6.2. View Order Room 101







#### 6.3. Checkin room 101







| ROOM 101             | ×             |
|----------------------|---------------|
| ROOM TYPE ROYAL ROOM | Phòng trống   |
| FLOOR 1              |               |
| Full Name *          | ID Number *   |
| Joe Pham             | 34234234324   |
| Phone *              | Mail          |
| 0934234234           | joe@gmail.com |
|                      |               |
| SAVE                 | CANCEL        |





#### 6.4. Change room 103







| ROOM 101                            | ×        |
|-------------------------------------|----------|
| ROOM TYPE ROYAL ROOM                | Occupied |
| FLOOR 1                             |          |
| Guest Information                   |          |
| Guest Stay: 2024-07-09 - 2024-07-11 |          |
| Orde