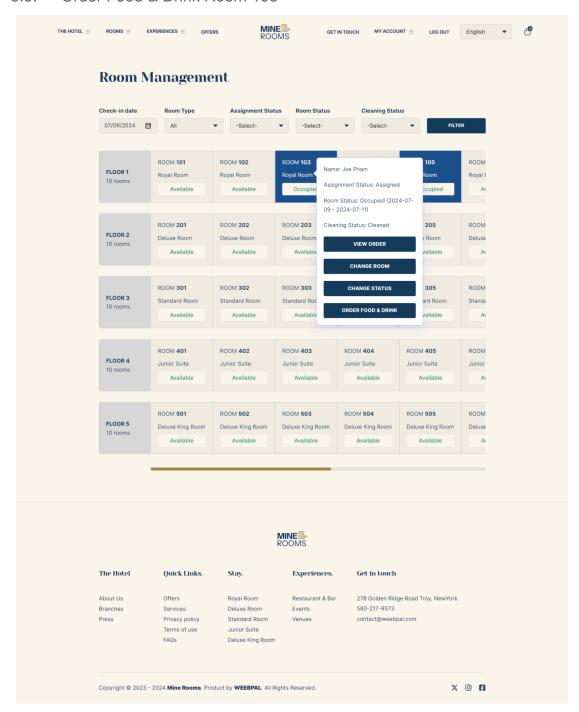

|





#### 6.4. Change room 103







| ROOM 101                            | ×        |
|-------------------------------------|----------|
| ROOM TYPE ROYAL ROOM                | Occupied |
| FLOOR 1                             |          |
| Guest Information                   |          |
| Guest Stay: 2024-07-09 - 2024-07-11 |          |
| Order: #111                         |          |
| Name: Joe Pham                      |          |
| Phone: 34234234324                  |          |
| ID Number: 0934234234               |          |
| Change Room                         |          |
| Room 103                            | •        |
|                                     |          |
| SAVE                                | CANCEL   |





#### 6.5. Order Food & Drink Room 103













#### 6.6. Change status room 103







| CHANGE ROOM STATUS   | ×          |
|----------------------|------------|
| Room:                | 103        |
| Room Type:           | Royal Room |
| Room Status *        |            |
| Waiting for checkout | •          |
|                      |            |
| SAVE                 |            |





#### 6.7. Checkout room 103













## 7. Manage Room By Type

URL: https://hotel.stage.mine-rooms.com/manage/room-status







### 7.1. Assign order popup







#### 7.2. Change room status popup







7.3. Order food & drink popup room 103







#### 7.4. Change room popup







## 8. Report By Day Type

URL: https://hotel.stage.mine-rooms.com/report-by-day-type







### 9. Report By Room Type

URL: <a href="https://hotel