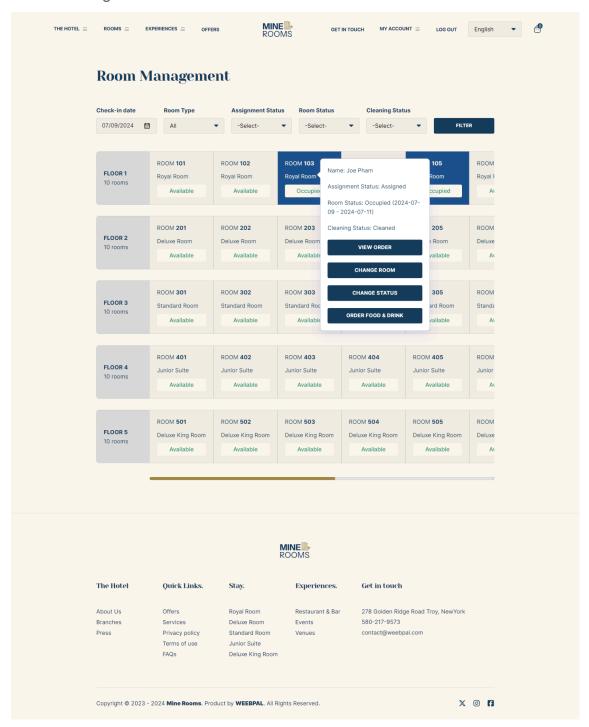

#### 6.4. Change room 103

| ROOM 101                            | ×        |
|-------------------------------------|----------|
| ROOM TYPE ROYAL ROOM                | Occupied |
| FLOOR 1                             |          |
| Guest Information                   |          |
| Guest Stay: 2024-07-09 - 2024-07-11 |          |
| Order: #111                         |          |
| Name: Joe Pham                      |          |
| Phone: 34234234324                  |          |
| ID Number: 0934234234               |          |
| Change Room                         |          |
| Room 103                            | •        |
|                                     |          |
| SAVE                                | CANCEL   |