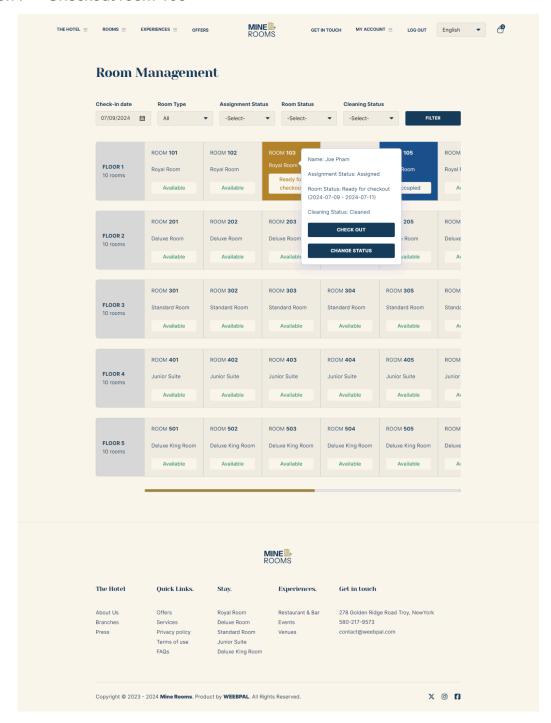

|
| Name: Joe Pham                      |          |
| Phone: 34234234324                  |          |
| ID Number: 0934234234               |          |
| Change Room                         |          |
| Room 103                            | •        |
|                                     |          |
| SAVE                                | CANCEL   |





#### 6.5. Order Food & Drink Room 103













#### 6.6. Change status room 103







| CHANGE ROOM STATUS   | ×          |
|----------------------|------------|
| Room:                | 103        |
| Room Type:           | Royal Room |
| Room Status *        |            |
| Waiting for checkout | •          |
|                      |            |
| SAVE                 |            |





#### 6.7. Checkout room 103













## 7. Manage Room By Type

URL: https://hotel.stage.mine-rooms.com/manage/room-status







### 7.1. Assign order popup







#### 7.2. Change room status popup







7.3. Order food & drink popup room 103







#### 7.4. Change room popup







## 8. Report By Day Type

URL: https://hotel.stage.mine-rooms.com/report-by-day-type







### 9. Report By Room Type

URL: <a href="https://hotel.stage.mine-rooms.com/report-by-room-type">https://hotel.stage.mine-rooms.com/report-by-room-type</a>







### 10. Report by Room

URL: https://hotel.stage.mine-rooms.com/report-by-room







### 11. My account and activity

URL: https://hotel.stage.mine-rooms.com/user/11







#### 11.1. Edit Account

URL: https://hotel.stage.mine-rooms.com/user/11/edit







## 12. My booking

URL